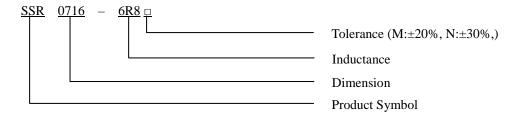

# **ORDERING CODE**

### **ELECTRICAL CHARACTERISTICS FOR SSR0716**

| Part No.      | Inductance (uH) | Test Frequency | RDC (mΩ) | IDC (A) |
|---------------|-----------------|----------------|----------|---------|
| SSR0716-4R7 □ | 4.7             | 100KHZ         | 57.2     | 2.4     |
| SSR0716-6R8 □ | 6.8             | 100KHZ         | 76.7     | 2.1     |