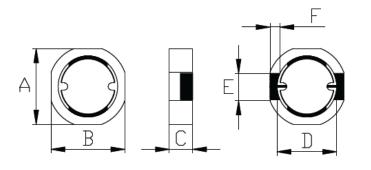

# **DIMENSIONS (UNIT: mm)**

| A | 8.0 (MAX) | m/m |
|---|-----------|-----|
| В | 7.6 (MAX) | m/m |
| C | 1.6 (MAX) | m/m |
| D | 5.9 (REF) | m/m |
| E | 2.5 (REF) | m/m |
| F | 0.7 (REF) | m/m |